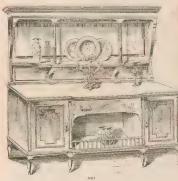

#### M77

(M77) VERY HANDSOME AND SERVICEABLE 51. SIDEBOARD, solid, recroted half is been set of a long gas plate at the second band bracket delates, central subported are concase deaves, soliced rephare, bar so and brack and bracket and bar solices.

|      |             |         | 1. 1. 100 | Second | ad a | 11.00 | -613 |    |   |
|------|-------------|---------|-----------|--------|------|-------|------|----|---|
| 100  |             |         |           |        |      |       | _14  |    |   |
| In   | Walnut      |         |           |        |      |       |      | 0  |   |
| - IF | óft. Ditto, | Stained | Walnut    |        |      |       | 15   |    |   |
|      | Crdkr       |         |           |        |      |       | 17   |    |   |
| - In | Walant      |         |           |        |      |       | 18   | 18 | 0 |